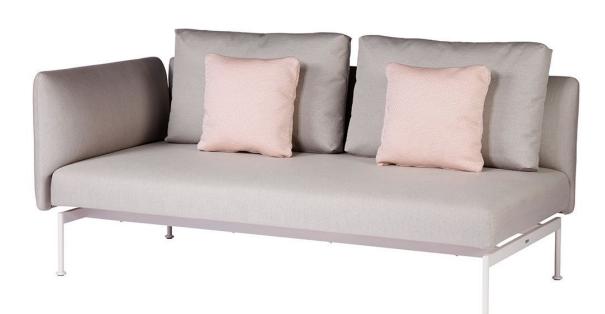

## Barlow Tyrie Layout Stainless Steel Deep Seating Double Seat - One High Arm

BTY-1LYM2HE

The Layout Deep Seating Collection is contemporary and lightweight in design with an eye-catching, distinctive style.

- Includes: 1 double seat one high arm
- Powder coated stainless steel frame available in either White or Forge Gray
- Sunbrella cushion available in either Natte Chalk or Natte Carbon Beige
- Quality materials
- Traditional construction
- 70"L x 35"W x 28"H; SH 17"; AH 28"; 136 lbs