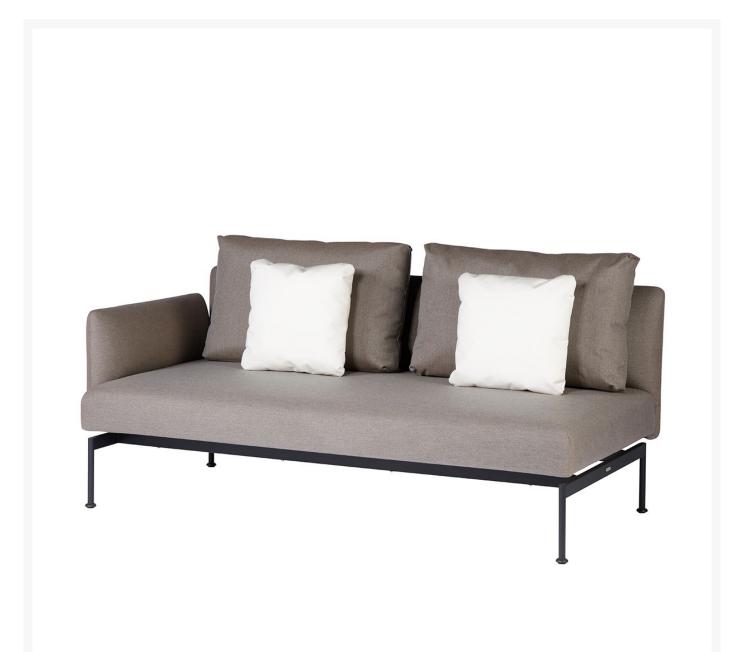

## Barlow Tyrie Layout Stainless Steel Deep Seating Double Seat - One Arm

BTY-1LYM2E

The Layout Deep Seating Collection is contemporary and lightweight in design with an eye-catching,

- Includes: 1 double seat one arm
- Powder coated stainless steel frame available in either White or Forge Gray
- Sunbrella cushion available in either Natte Chalk or Natte Carbon Beige
- Quality materials
- Traditional construction
- 73"L x 35"W x 28"H; SH 17"; AH 24"; 132 lbs