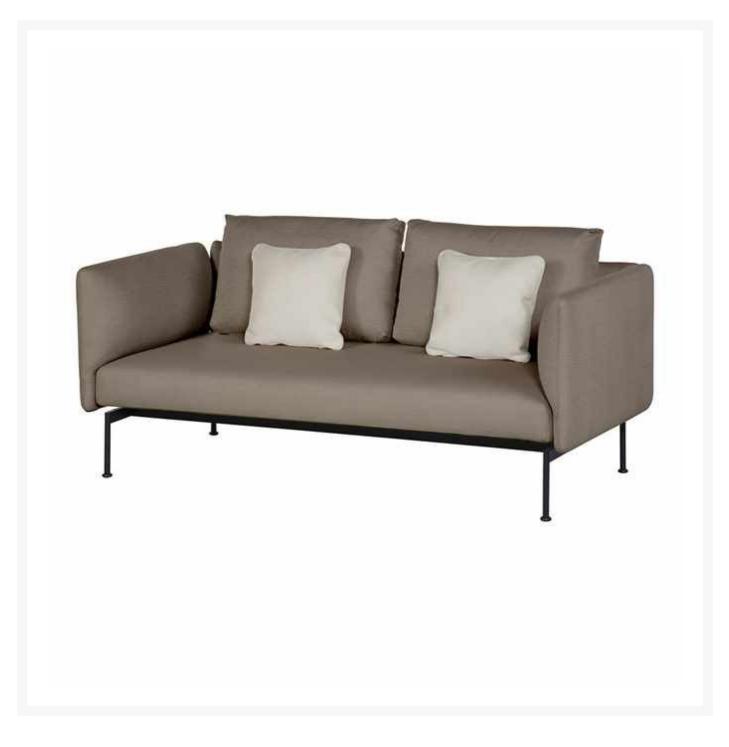

## Barlow Tyrie Layout Stainless Steel Deep Seating Double Seat - High Arms

BTY-1LYM2H

The Layout Deep Seating Collection is contemporary and lightweight in design with an eye-catching, distinctive style.

- Includes: 1 double seat high arms
- Powder coated stainless steel frame available in either White or Forge Gray
- Sunbrella cushion available in either Natte Chalk or Natte Carbon Beige
- Quality materials
- Traditional construction
- 70"L x 35"W x 28"H; SH 17"; AH 28"; 136 lbs