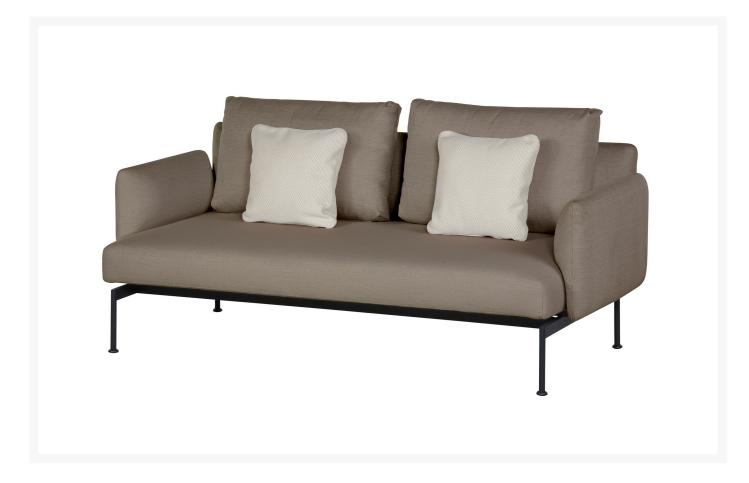

## Barlow Tyrie Layout Stainless Steel Deep Seating Double Seat

BTY-1LYM2

The Layout Deep Seating Collection is contemporary and lightweight in design with an eye-catching, distinctive style.

Please Note: Fabrics, canopies, cushions, covers, special order sling colors, and special order finishes are considered customized and may have longer lead times. These items cannot be cancelled, returned, or exchanged.

- Includes: 1 double seat
- Powder coated stainless steel frame available in either White or Forge Gray
- Sunbrella cushion available in either Natte Chalk or Natte Carbon Beige
- Quality materials
- Traditional construction
- 73"L x 35"W x 28"H; SH 17"; AH 24"; 132 lbs