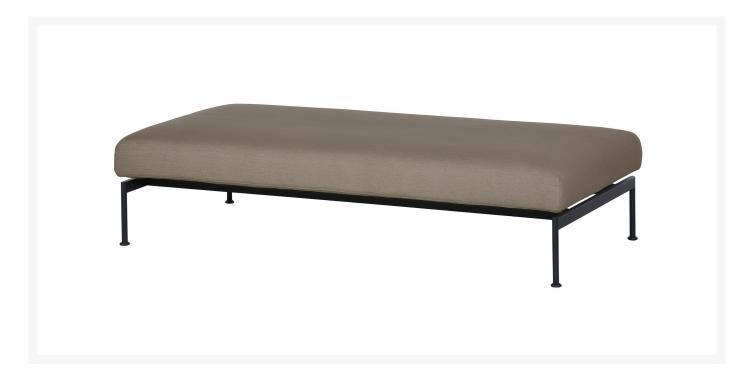

## Barlow Tyrie Layout Stainless Steel Deep Seating Double Ottoman

BTY-1LYMO2

The Layout Deep Seating Collection is contemporary and lightweight in design with an eye-catching, distinctive style.

Please Note: Fabrics, canopies, cushions, covers, special order sling colors, and special order finishes are considered customized and may have longer lead times. These items cannot be cancelled, returned, or exchanged.

- Includes: 1 double ottoman
- Powder coated stainless steel frame available in either White or Forge Gray
- Sunbrella cushion available in either Natte Chalk or Natte Carbon Beige
- Quality materials
- Traditional construction
- 65"L x 33"W x 17"H; 73 lbs