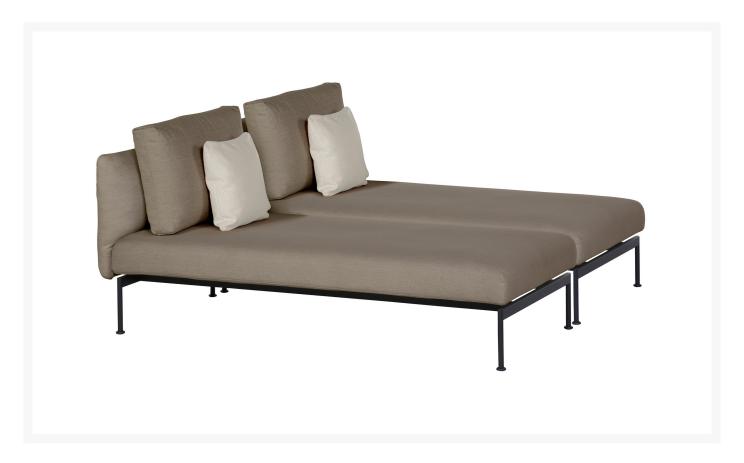

## Barlow Tyrie Layout Stainless Steel Deep Seating Double Lounger

BTY-1LYML2

The Layout Deep Seating Collection is contemporary and lightweight in design with an eye-catching, distinctive style.

Please Note: Fabrics, canopies, cushions, covers, special order sling colors, and special order finishes are considered customized and may have longer lead times. These items cannot be cancelled, returned, or exchanged.

- Includes: 1 double lounger
- Powder coated stainless steel frame available in either White or Forge Gray
- Sunbrella cushion available in either Natte Chalk or Natte Carbon Beige
- Quality materials
- Traditional construction
- 68"L x 65"W x 28"H; SH 17"; 172 lbs