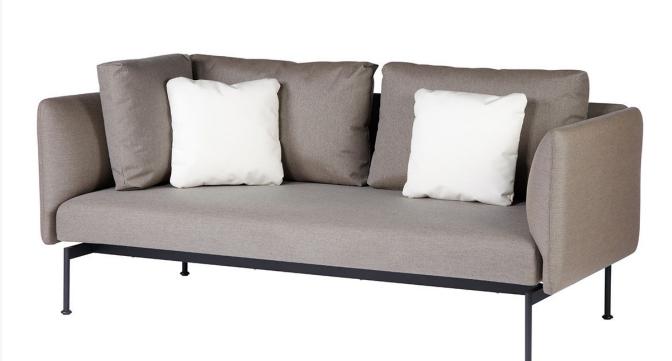

## Barlow Tyrie Layout Stainless Steel Deep Seating Double Corner Seat -High Arm

BTY-1LYMCR2EH

The Layout Deep Seating Collection is contemporary and lightweight in design with an eye-catching, distinctive style.

- Includes: 1 double corner seat high arm
- Powder coated stainless steel frame available in either White or Forge Gray
- Sunbrella cushion available in either Natte Chalk or Natte Carbon Beige
- Quality materials
- Traditional construction
- 71"L x 35"W x 28"H; SH 17"; AH 28"; 134 lbs