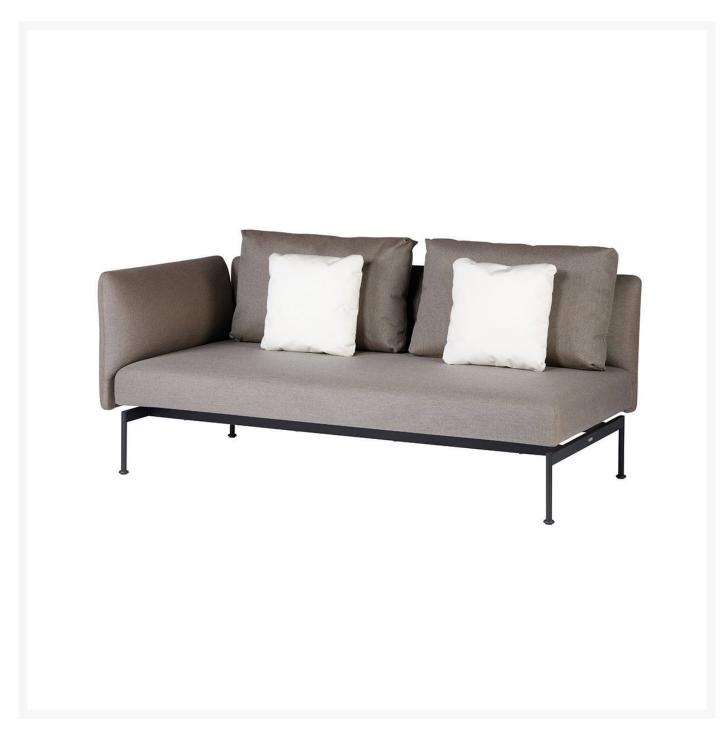

## Barlow Tyrie Layout Stainless Steel Deep Seating Double Corner Seat

BTY-1LYMCR2

The Layout Deep Seating Collection is contemporary and lightweight in design with an eye-catching,

distinctive style.

Please Note: Fabrics, canopies, cushions, covers, special order sling colors, and special order finishes are considered customized and may have longer lead times. These items cannot be cancelled, returned, or exchanged.

- Includes: 1 double corner seat
- Powder coated stainless steel frame available in either White or Forge Gray
- Sunbrella cushion available in either Natte Chalk or Natte Carbon Beige
- Quality materials
- Traditional construction
- 35"L x 68"W x 28"H; SH 17"; AH 28"; 119 lbs