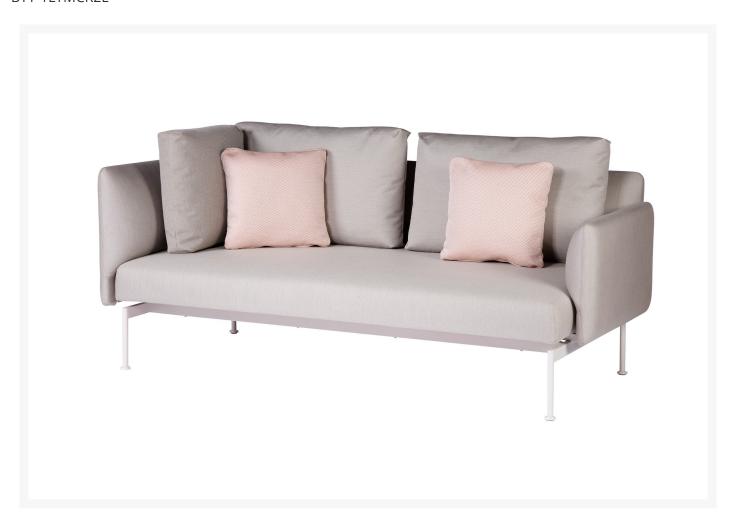

## Barlow Tyrie Layout Stainless Steel Deep Seating Double Corner Seat

BTY-1LYMCR2E

The Layout Deep Seating Collection is contemporary and lightweight in design with an eye-catching, distinctive style.

Please Note: Fabrics, canopies, cushions, covers, special order sling colors, and special order finishes are considered customized and may have longer lead times. These items cannot be cancelled, returned, or exchanged.

- Includes: 1 double corner seat
- Powder coated stainless steel frame available in either White or Forge Gray
- Sunbrella cushion available in either Natte Chalk or Natte Carbon Beige
- Quality materials
- Traditional construction