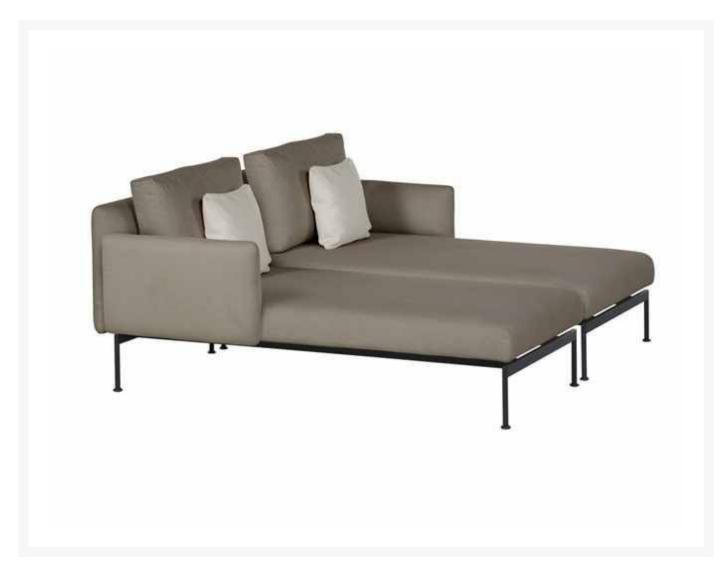

## Barlow Tyrie Layout Stainless Steel Deep Seating Double Chaise

BTY-1LYMC2

The Layout Deep Seating Collection is contemporary and lightweight in design with an eye-catching, distinctive style.

Please Note: Fabrics, canopies, cushions, covers, special order sling colors, and special order finishes are considered customized and may have longer lead times. These items cannot be cancelled, returned, or exchanged.

- Includes: 1 double chaise
- Powder coated stainless steel frame available in either White or Forge Gray

- Sunbrella cushion available in either Natte Chalk or Natte Carbon Beige
- Quality materials
- Traditional construction
- 70"L x 68"W x 28"H; SH 17"; AH 24; 198 lbs