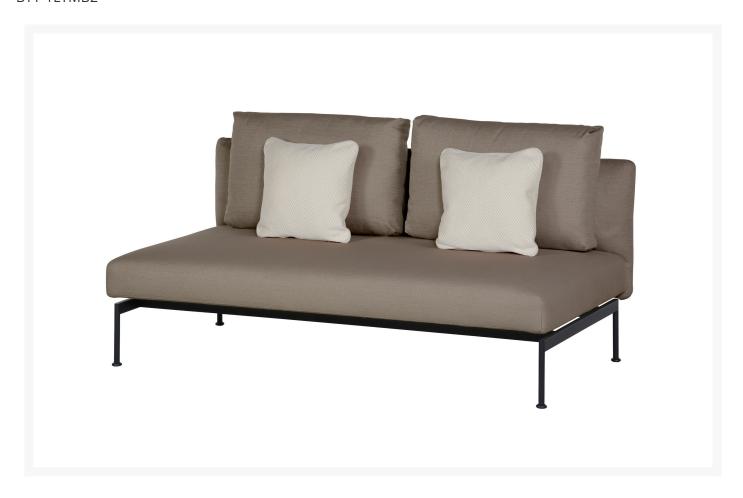

## Barlow Tyrie Layout Stainless Steel Deep Seating Double Chair

BTY-1LYMB2

The Layout Deep Seating Collection is contemporary and lightweight in design with an eye-catching, distinctive style.

Please Note: Fabrics, canopies, cushions, covers, special order sling colors, and special order finishes are considered customized and may have longer lead times. These items cannot be cancelled, returned, or exchanged.

- Includes: 1 double chair
- Powder coated stainless steel frame available in either White or Forge Gray
- Sunbrella cushion available in either Natte Chalk or Natte Carbon Beige
- Quality materials
- Traditional construction
- 65"L x 35"W x 28"H; SH 17"; 107 lbs