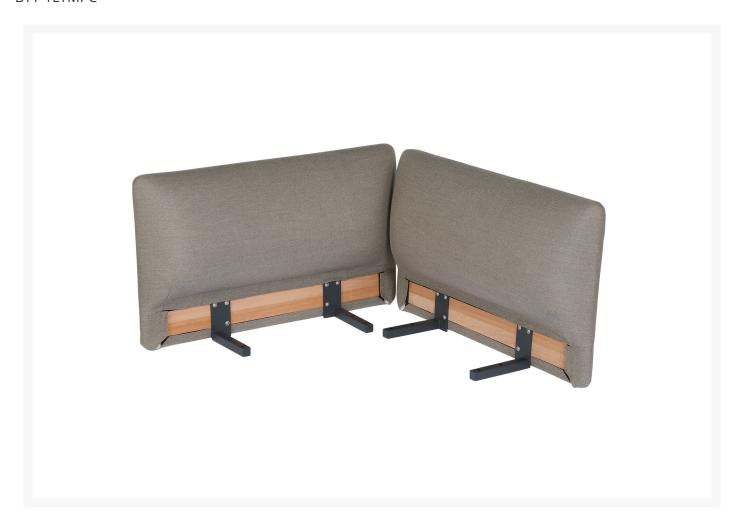

## Barlow Tyrie Layout Stainless Steel Deep Seating Corner Upgrade Set

BTY-1LYMPC

The Layout Deep Seating Collection is contemporary and lightweight in design with an eye-catching, distinctive style. This back and cushion set will convert your Layout ottoman to a corner module.

- Includes: 1 corner upgrade set
- Includes back and cushion set only; ottoman sold separately (1LYMO1)
- Powder coated stainless steel frame available in either White or Forge Gray
- Sunbrella cushion available in either Natte Chalk or Natte Carbon Beige
- Quality materials