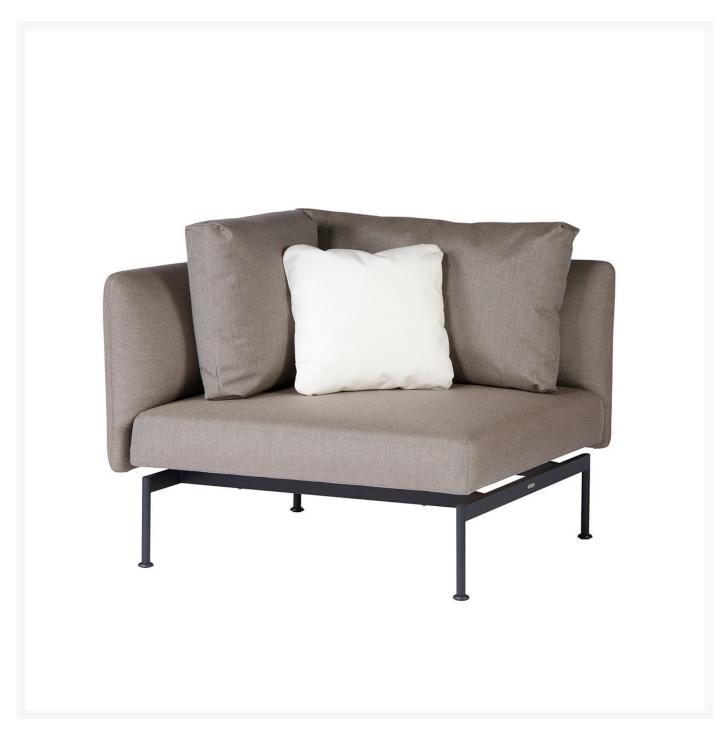

## Barlow Tyrie Layout Stainless Steel Deep Seating Corner Seat

BTY-1LYMCR

The Layout Deep Seating Collection is contemporary and lightweight in design with an eye-catching,

distinctive style.

Please Note: Fabrics, canopies, cushions, covers, special order sling colors, and special order finishes are considered customized and may have longer lead times. These items cannot be cancelled, returned, or exchanged.

- Includes: 1 deep seating corner seat
- Powder coated stainless steel frame available in either White or Forge Gray
- Sunbrella cushion available in either Natte Chalk or Natte Carbon Beige
- Quality materials
- Traditional construction
- 35"L x 35"W x 28"H; SH 17"; AH 28"; 64 lbs