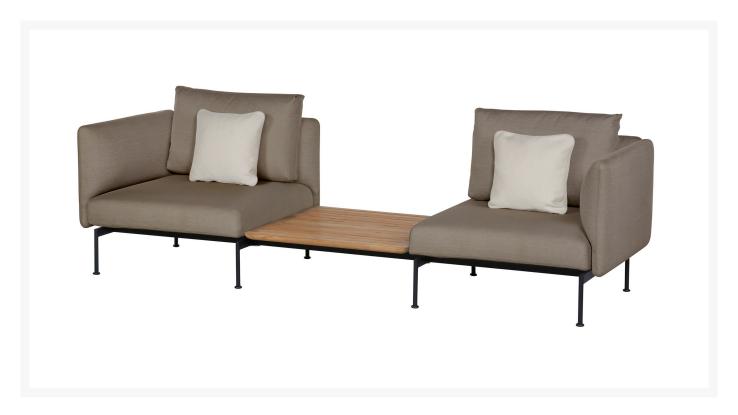

## Barlow Tyrie Layout Stainless Steel Deep Seating Companion Set - High Arms

BTY-1LYMCSH

The Layout Deep Seating Collection is contemporary and lightweight in design with an eye-catching, distinctive style.

- Includes: 1 companion set high arms
- Powder coated stainless steel frame available in either White or Forge Gray
- Sunbrella cushion available in either Natte Chalk or Natte Carbon Beige
- Quality materials
- Traditional construction
- 103"L x 35"W x 28"H; SH 17"; AH 28"; 156 lbs