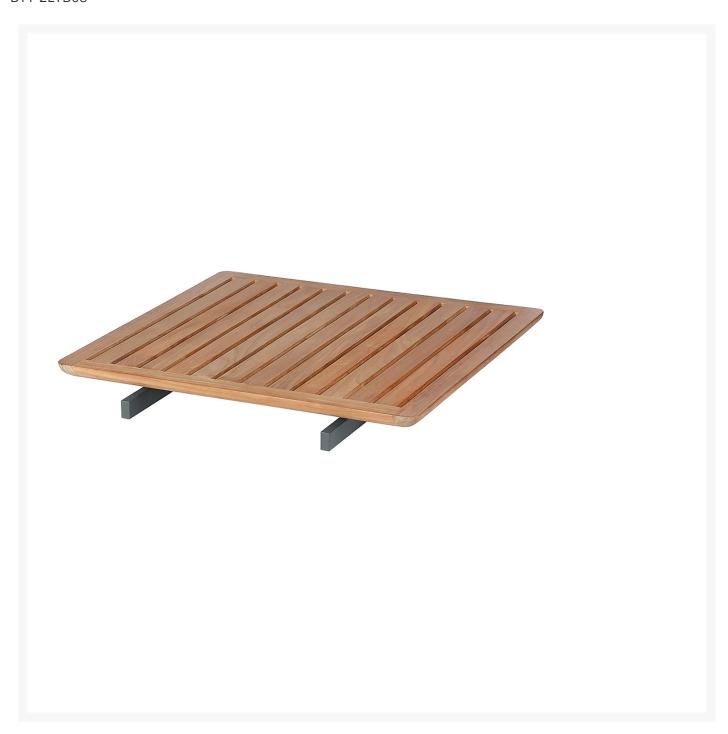

## Barlow Tyrie Layout Stainless Steel Deep Seating Bridging Table 80

BTY-2LYB08

The Layout Deep Seating Collection is contemporary and lightweight in design with an eye-catching,

distinctive style. This bridging table is designed to complement and make your Layout seating a pleasure to use.

- Includes bridging table only; sectional pieces sold separately
- Powder coated stainless steel frame available in either White or Forge Gray
- Solid teak top
- Quality materials
- Traditional construction
- 35"L x 32"W x 4"H; 26 lbs