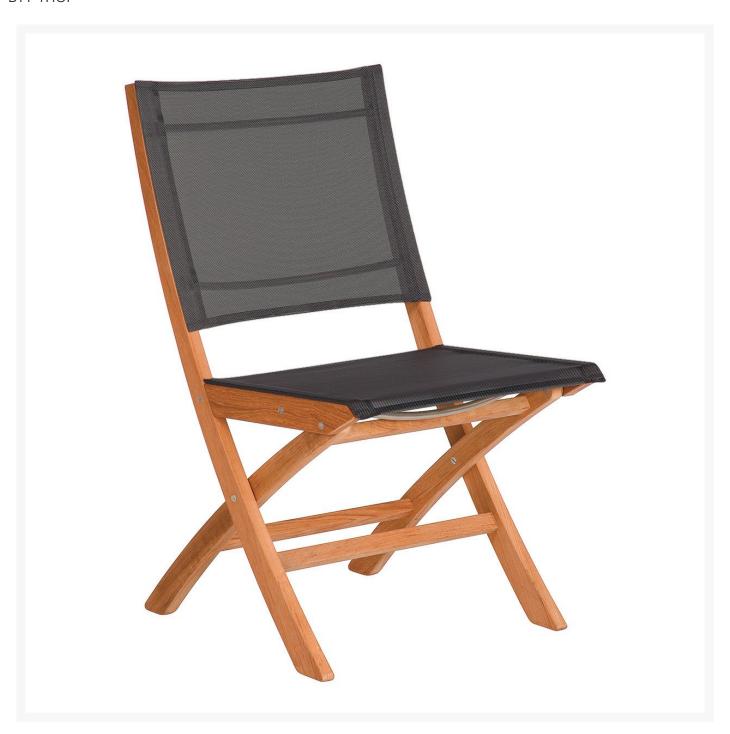

## Barlow Tyrie Horizon Teak Folding Side Chair in Textilene Sling

BTY-1HOF

The Horizon is a stylish, well proportioned, contemporary designed folding side chair with maximum comfort.

Features a sling seat and backrest using a teak frame. Fittings are made with .316 marine grade stainless steel throughout. Simple and clean are the characteristics of the Horizon Collection. The pieces in this collection are so versatile that they can be mixed with pieces from other collections. Casual and elegant, the Horizon Collection will impress you with its style and simple features.

- Folding side chair
- Withstands all weather conditions with minimal maintenance
- Plantation grown teak
- Acquires a beautiful silver patina over time
- 22"L x 19"W x 33"H; SH 18"; 14 lbs
- Price is listed per item; minimum order quantity of two