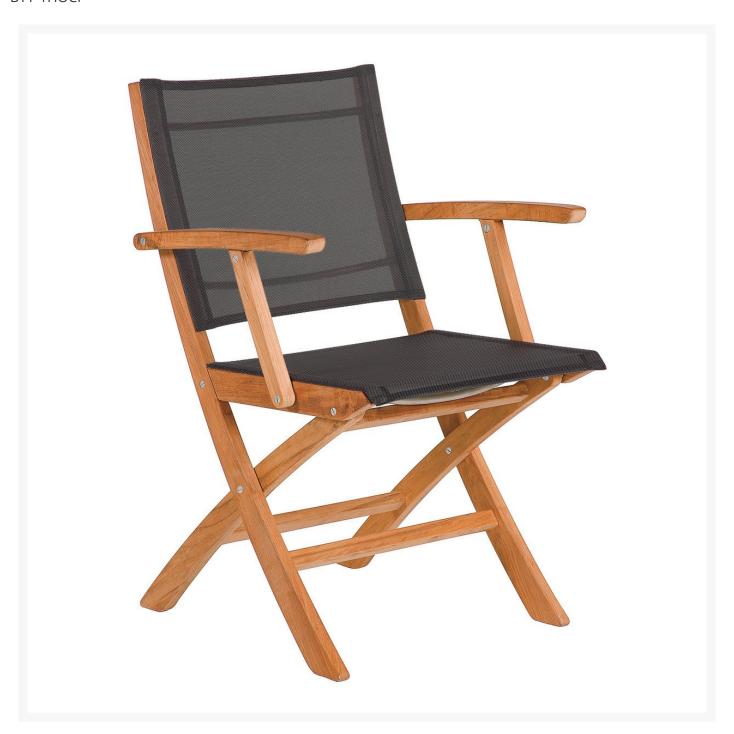

## Barlow Tyrie Horizon Carver Folding Armchair

BTY-1HOCF

This is one of our very popular folding chairs with flush stainless steel fittings and Textilene® slings. There is a mechanism to lock the chair in the open position and the chair folds by lifting the seat

- Folds and locks away for easy storage
- Grade A plantation teak wood
- Easy locking and folding motion
- Breathable, comfortable sling material will withstand the weather for several years
- Price is listed per item; minimum order quantity of two