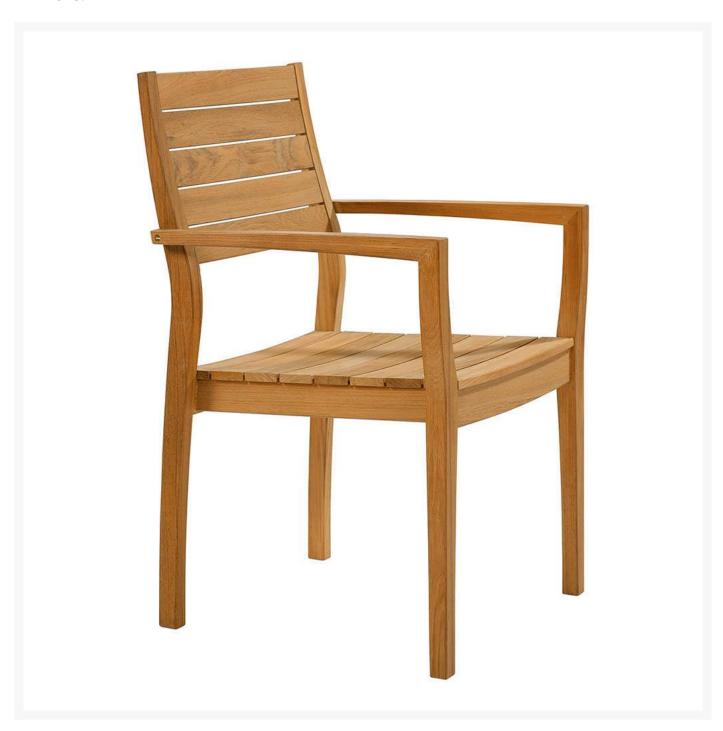

## Barlow Tyrie Horizon Armchair

BTY-1HOAS.T

The Horizon Collection by Barlow Tyrie has a modern contoured teak frame that makes this chair both stylish and comfortable without the need of a cushion. These versatile chairs are sold in pairs and they are great for outdoor and indoor spaces alike.

- Frame Material: Teak
- Dimensions: 23"L x 23"W x 35"H; SH 18"; AH: 26": 18 lbs
- Price is listed per item; minimum order quantity of two