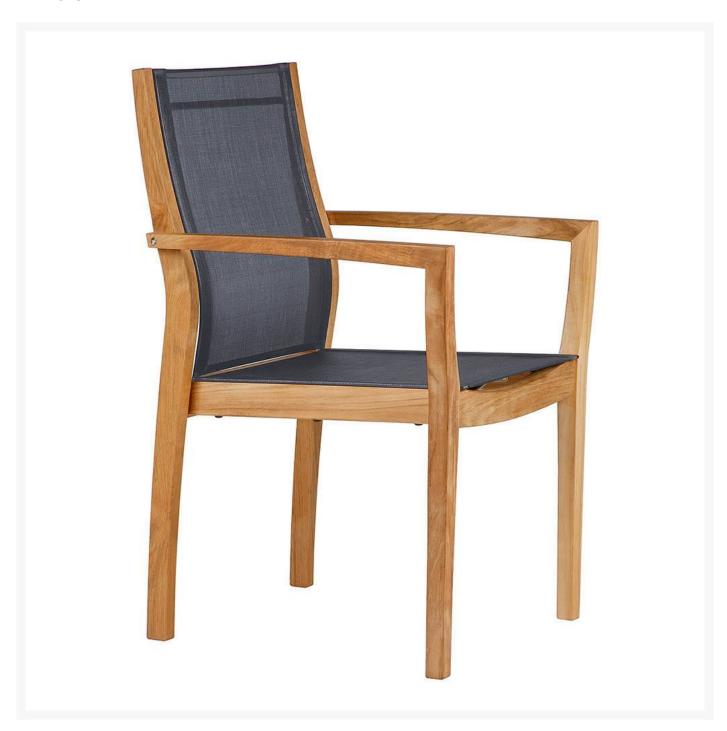

## Barlow Tyrie Horizon Armchair

BTY-1HOAS

The Horizon Collection by Barlow Tyrie has a modern contoured teak frame that makes this chair both stylish and comfortable without the need of a cushion. These versatile chairs are sold in pairs and they are great for outdoor and indoor spaces alike.

- Frame Material: Teak
- Textilene Sling Colors: Charcoal, Pearl, Platinum and Titanium
- Dimensions: 23"L x 23"W x 35"H; SH 17"; AH: 26": 15 lbs
- 1. Price is listed per item; minimum order quantity of two