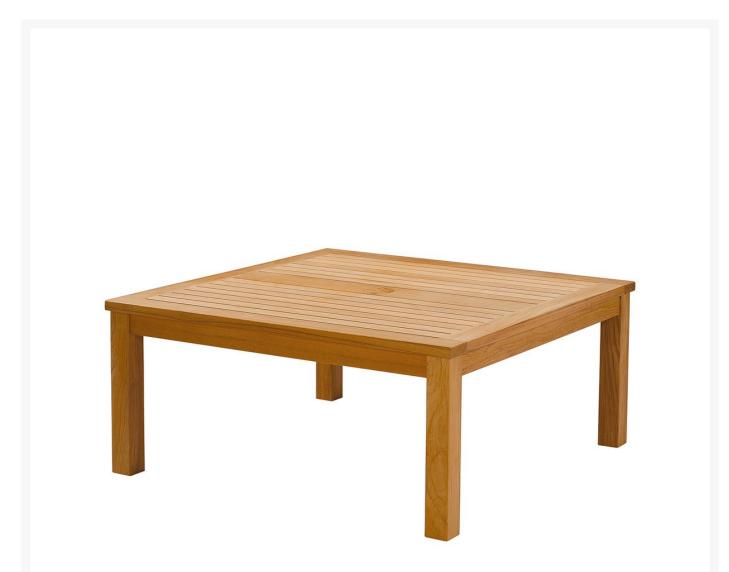

## Barlow Tyrie Haven Teak Square 39" Conversational Table

BTY-2HASC10

The Haven Collection is a modular deep seating range which allows unlimited seating possibilities. Right

angles may be created by using the newly added Haven Corner Module.

- Includes: 1 table
- Compliments Haven deep seating range
- Allows the use of a parasol
- Withstands the harshest weather
- Solid Teak
- Weathers to a silver grey patina
- 39"L x 39"W x 19"H; 38 lbs