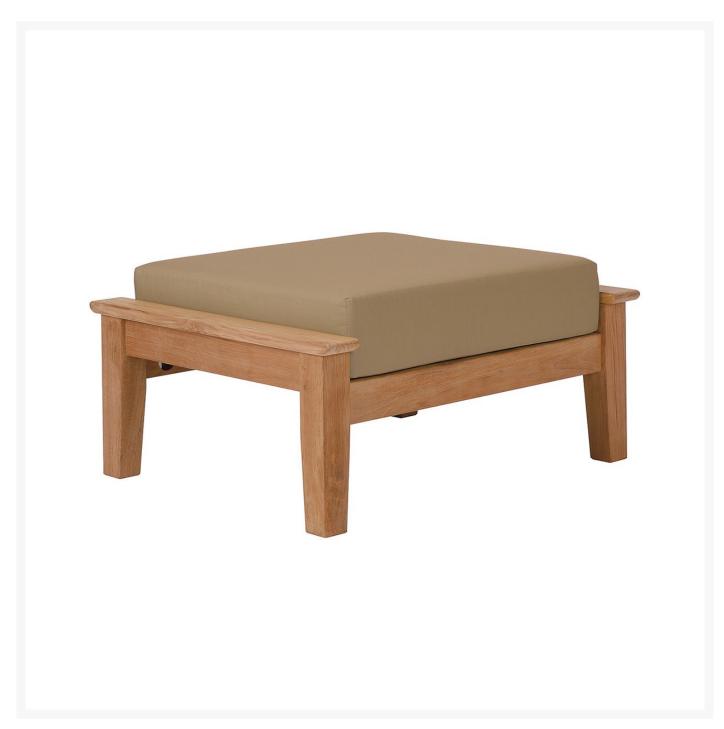

## Barlow Tyrie Haven Teak Ottoman

BTY-1HAO

The Haven Collection is a modular deep seating range which allows unlimited seating possibilities. Right angles may be created by using the newly added Haven Corner Module.

- Includes: 1 ottoman
- Solid Teak
- Can also be used as a seat
- Grade A fabric are included; other fabric grades have an additional charge
- 31"L x 26"W x 15"H; 28 lbs