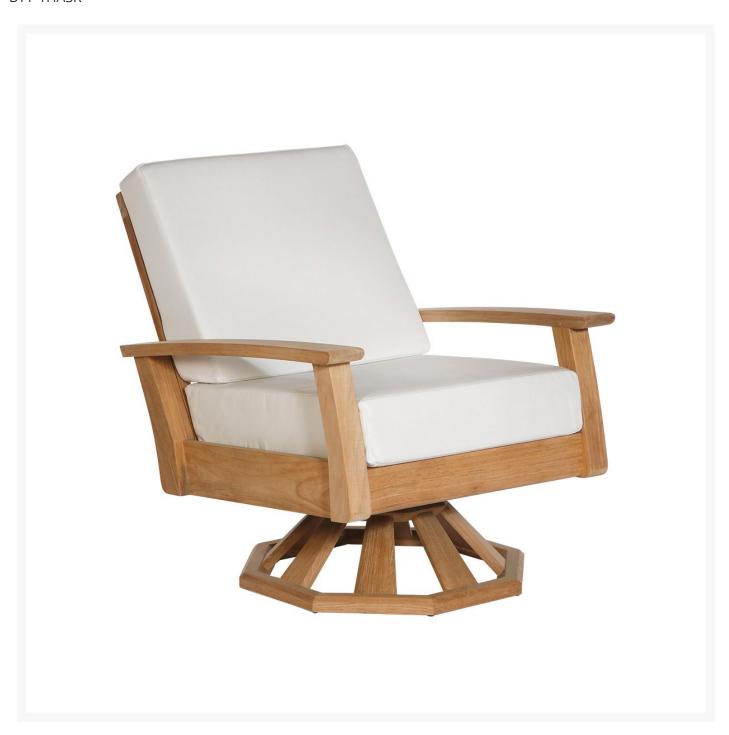

## Barlow Tyrie Haven Teak Deep Seating Swivel Rocker

BTY-1HASR

A modular deep seating range which allows unlimited seating possibilities. Right angles may be created by

using the newly added Haven Corner Module. Brass fittings are used throughout. Cushions are included in the price and are made from Sunbrella which is very durable for outdoor use.

- Includes: 1 swivel rocker
- Reclines automatically
- Grade A fabrics are included; other fabric grades have an additional charge
- 34"L x 19"W x 36"H; SH 19"; AH 23"; 73 lbs