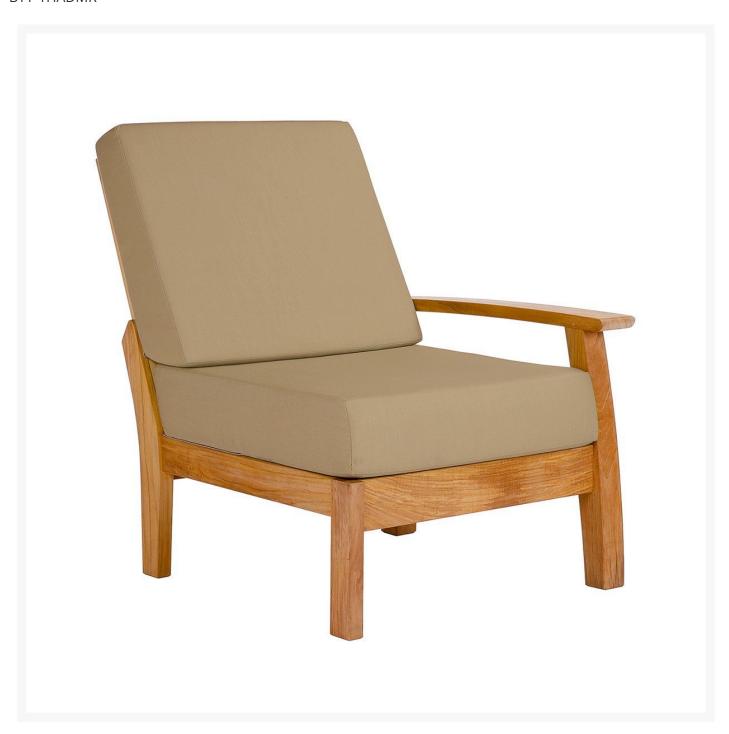

## Barlow Tyrie Haven Teak Deep Seating Right Arm Facing Frame

BTY-1HADMR

The Haven Collection is a modular deep seating range which allows unlimited seating possibilities. Right

angles may be created by using the newly added Haven Corner Module.

- Includes: 1 right arm facing frame
- Deep Cushions
- Sectional direction is determined by facing the furniture; not when seated
- Grade A fabric is included; other fabric grades have an additional charge
- Create your own custom layout with the additional pieces in this collection
- 37"L x 30"W x 36"H; SH 17"; AH 22"; 33 lbs