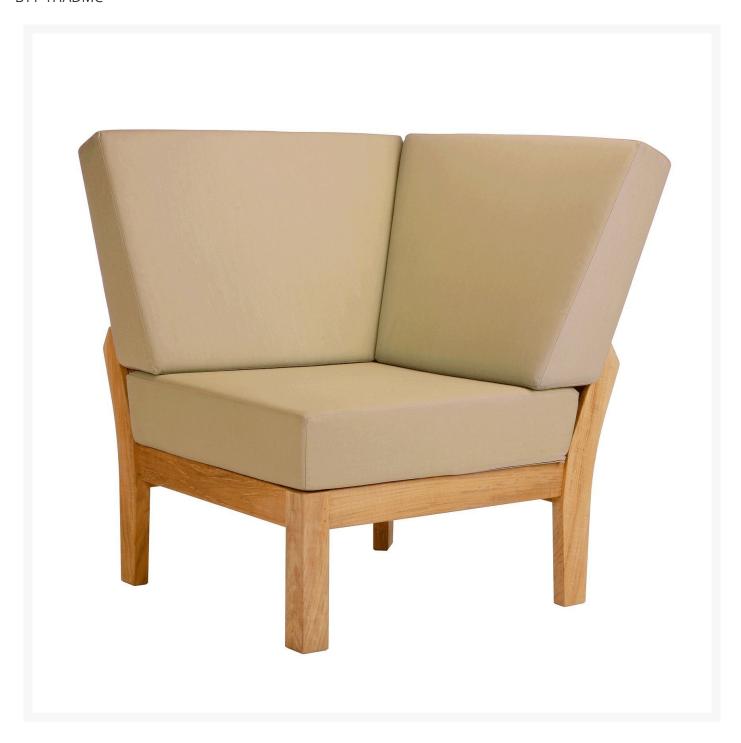

## Barlow Tyrie Haven Teak Deep Seating Modular Corner Chair

BTY-1HADMC

The Haven Collection is a modular deep seating range which allows unlimited seating possibilities. Right

angles may be created by using the newly added Haven Corner Module.

- Includes: 1 modular corner chair
- Can be used with the armless, left, or right module pieces
- Solid Teak
- Grade A fabric are include; other fabric choices have an additional charge
- 35"L x 35"W x 36H; SH 17"; 35 lbs