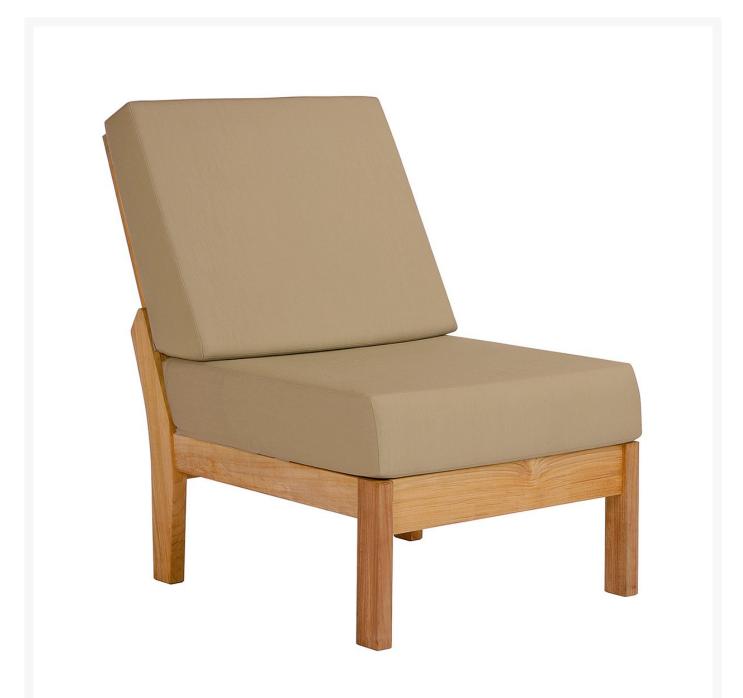

## Barlow Tyrie Haven Teak Deep Seating Middle Module

BTY-1HADMM

The Haven Collection is a modular deep seating range which allows unlimited seating possibilities. Right

angles may be created by using the newly added Haven Corner Module.

- Includes: 1 deep seating middle module
- Solid teak
- Armless middle module for sectional
- Grade A fabric are included; other fabric grades will have an additional charge
- 35"L x 26"W x 36"H; SH 17"; 24 lbs