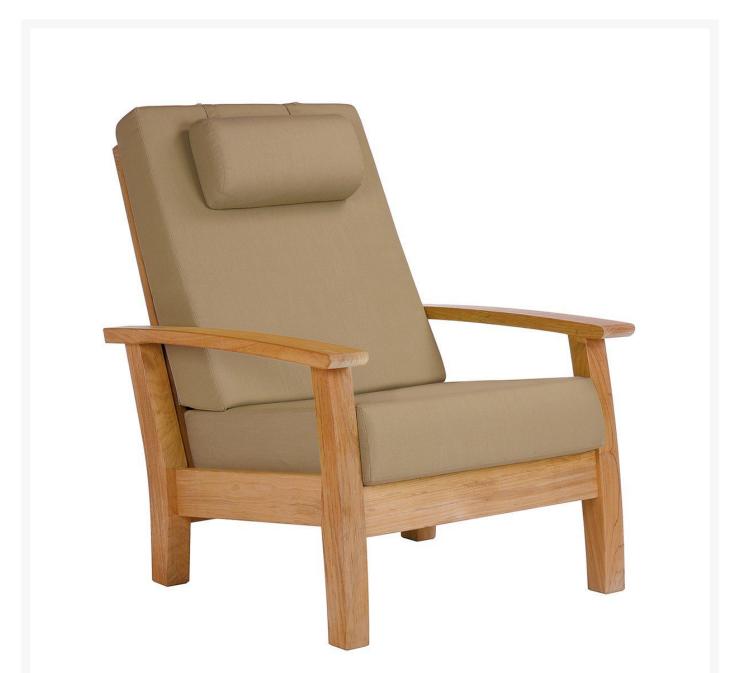

## Barlow Tyrie Haven Teak Deep Seating Armchair

BTY-1HADA

A modular deep seating range which allows unlimited seating possibilities. Right angles may be created by

using the newly added Haven Corner Module. Also available is Deep Seating Armchair. Brass fittings are used throughout. Cushions are included in the price and are made from Sunbrella which is very durable for outdoor use.

- Includes: 1 armchair
- 3 positions
- Grade A fabrics are included; other fabric grades have an additional charge
- 38"L x 33"W x 40"H; SH 17"; AH 22"; 40 lbs