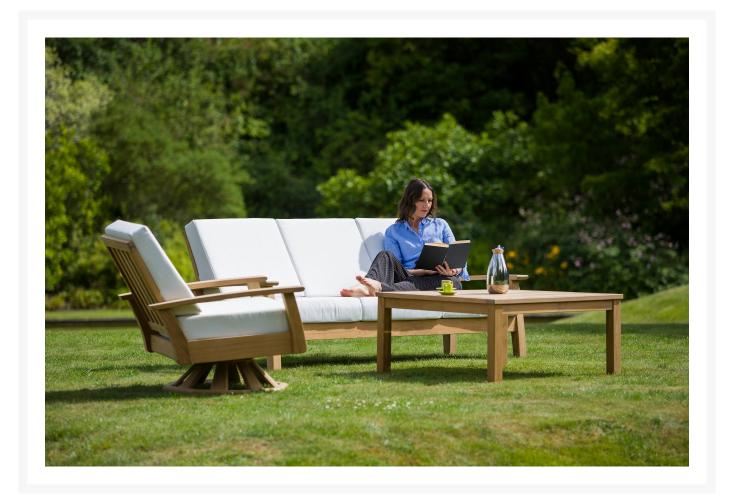

## Barlow Tyrie Haven 3pc Teak Seating Ensemble

BTY-HV-3PC-DS-ENS

Haven is a luxurious collection of teak furniture. They feature a high backrest for optimum comfort and conversation. They are perfect for every outdoor living space.

- Includes: 1 deep seating settee, 1 swivel rocker, and 1 conversation table
- Deep cushions with configurable design
- Grade A Sunbrella fabric is included; other fabric grades have an additional charge
- Swivel Rocker 1HASR Dimensions: 34"L x 19"W x 36"H; SH 19"; AH 23"; 73 lbs
- Deep Seating Settee 1HAD3 Dimensions: 85"L x 36"H; SH 18"; AH 22"; 117 lbs