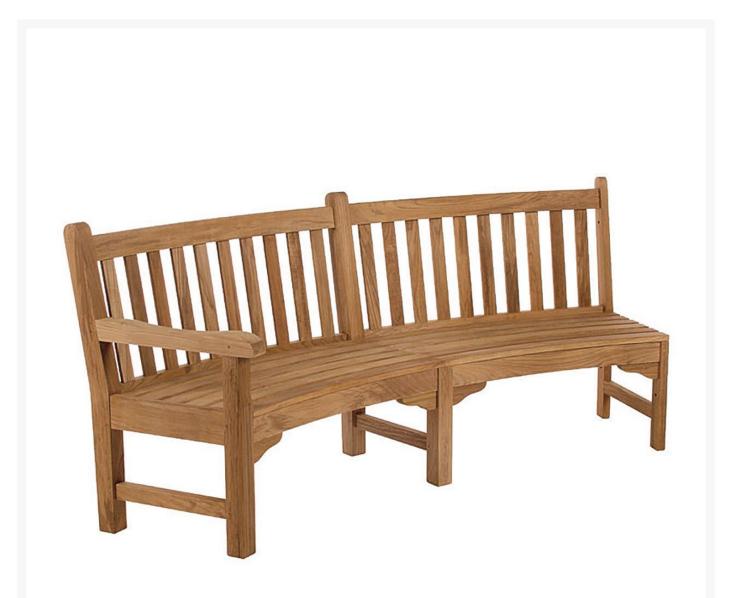

## Barlow Tyrie Glenham Teak Curved Seat 9' Radius

BTY-1GLR28

It is also available to special order, in left and right hand versions and in conjunction with an armless center

section makes a longer round bench. These seats are ideal for larger gardens or landscaping projects.

- Includes: 1 seat
- Solid sturdy teak
- Over all radius of 112.25"
- 88"L x 25"W x 35"H; SH 16"; AH 25"; 79 lbs