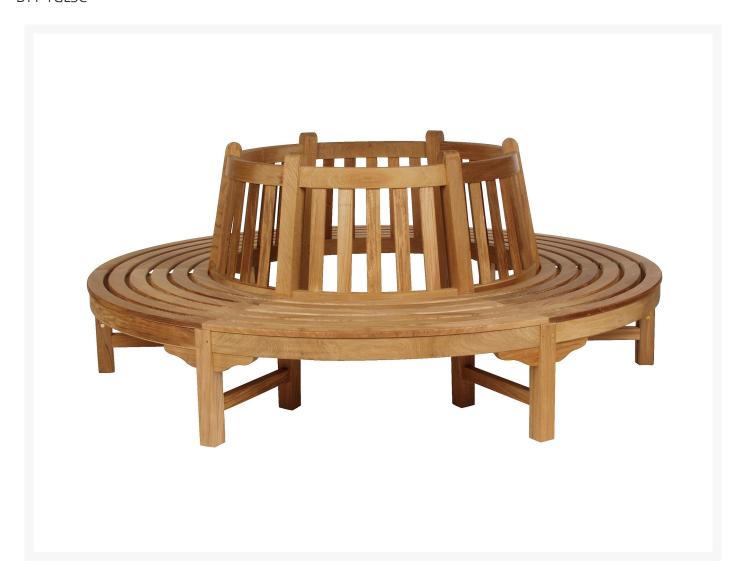

## Barlow Tyrie Glenham Teak Circular Tree Seat (price per half)

BTY-1GLSC

A versatile style with subtle details, the Glenham Collection easily compliments many other Barlow Tyrie pieces. Well-proportioned and classically designed, the gently curving arms of these pieces work with its well-proportioned body to create exceptional comfort. A slight taper at the tops of the front legs sets off the smooth arms and gives each piece a regal quality. Eight-foot benches have a center leg for extra stability, and the Glenham Swing Seat comes with a marine quality support rope and solid brass fittings. Supremely relaxing, the chairs and benches in this collection are perfect for breezy afternoons in the garden.

- Sold and priced as half of a circle; two halves are requires to make a full circle
- Solid sturdy teak
- 87" Diameter (39.4" Internal Diameter) x 35"H; SH 16"; 101 lbs