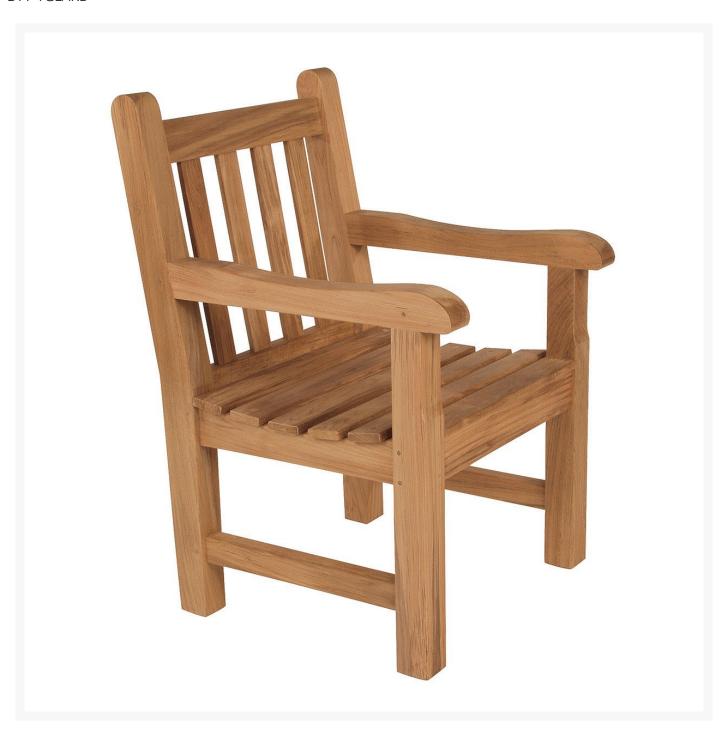

## Barlow Tyrie Glenham Teak Armchair

BTY-1GLAKD

The Glenham is one of our original designs and dates back to the early days of Barlow Tyrie. The Glenham is a heavier design with many types of seats available, ranging from children's furniture to tree seats, the choice is yours. Beautify your outdoor space!

- Includes: 1 armchair
- Solid sturdy teak chair
- Optional cushion available; pricing depends on fabric chosen
- 25"L x 23"W x 35"H; SH 16"; AH 25"; 35 lbs