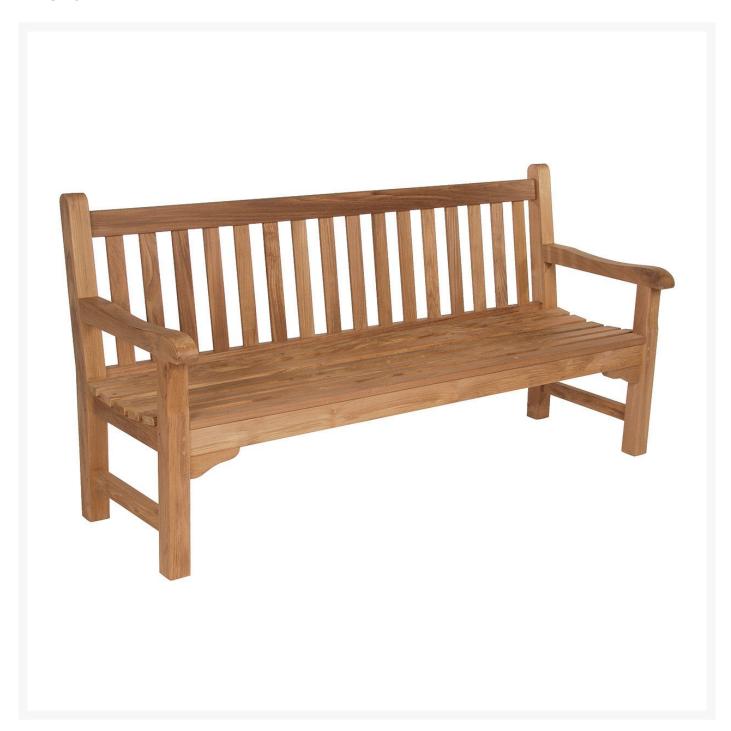

## Barlow Tyrie Glenham Teak 6' Bench

BTY-1GL18KD

The larger Glenham Bench makes a distinctive statement in your garden or patio area. Original designs such as the Glenham 6' Bench are manufactured using specialist construction knowledge ensuring many years of service in an outdoor environment. (Some assembly may be required.) Our most popular bench being a little

- Includes: 1 bench
- Perfect for any garden or patio
- Will provide many years of outdoor service
- Optional cushion available; pricing depends on fabric chosen
- 71"L x 25"W x 35"H; SH 16"; AH 25"; 73 lbs