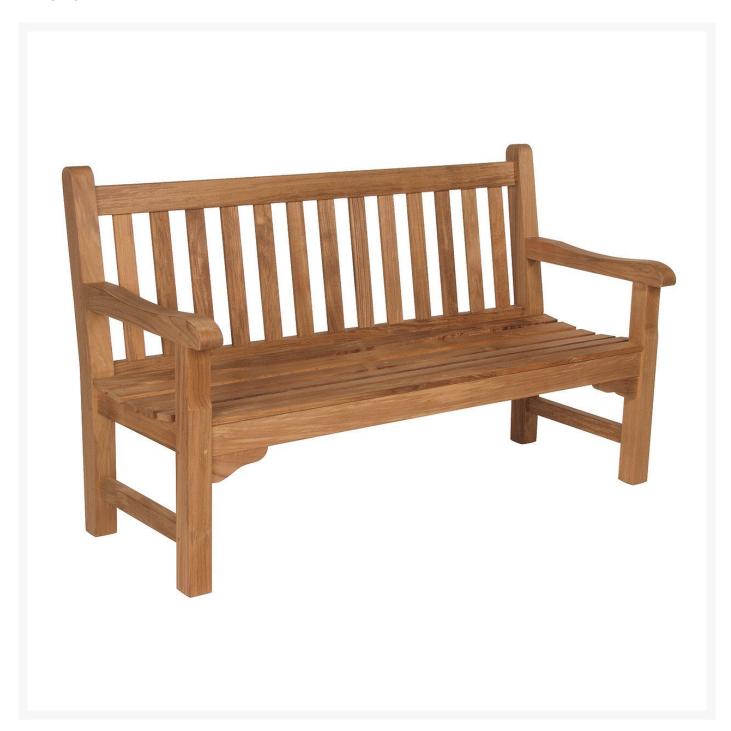

## Barlow Tyrie Glenham Teak 5' Bench

BTY-1GL15KD

Our most popular bench being a little heavier than other models and therefore very practical in a memorial garden. Well-proportioned and classically designed, the gently curving arms of these pieces work with its well-proportioned body to create exceptional comfort. A slight taper at the tops of the front legs sets off the

- Includes: 1 bench
- Oriental design
- Some assembly required
- Optional cushion available; pricing depends on fabric chosen
- 59"L x 25"W x 35"H; SH 16"; AH 25"; 57 lbs