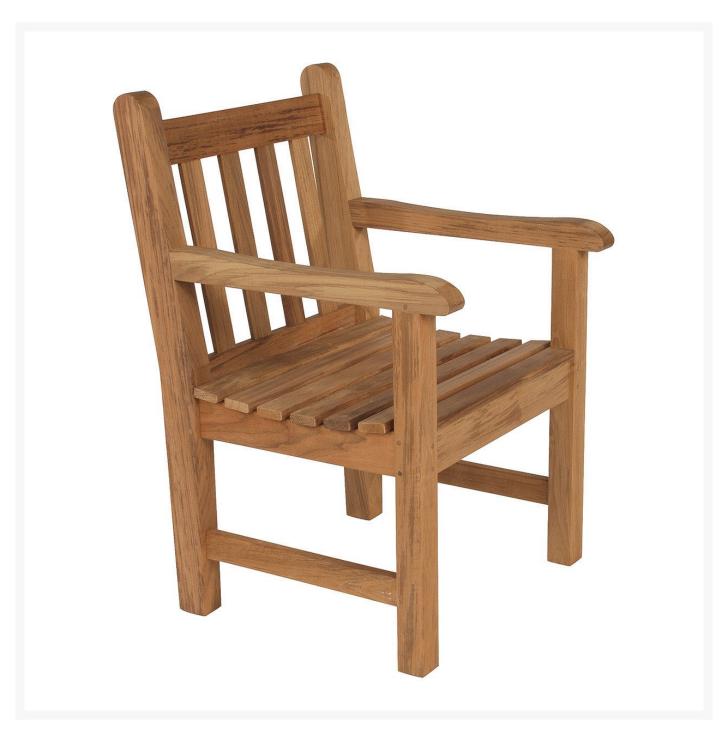

## Barlow Tyrie Felsted Teak Armchair

BTY-1FEAKD

Felsted Armchair are manufactured using specialist construction knowledge ensuring many years of service in an outdoor environment. It is a medium weight armchair that is similar to our heavier Glenham design. These armchairs may be used on the own or combined with Felsted seats for dining or just grouped for

- Includes: 1 armchair
- Solid Teak
- Medium weight chair
- Optional cushion available; pricing depends on fabric chosen
- 24"L x 22"W x 34"H; SH 16"; AH 24"; 26 lbs