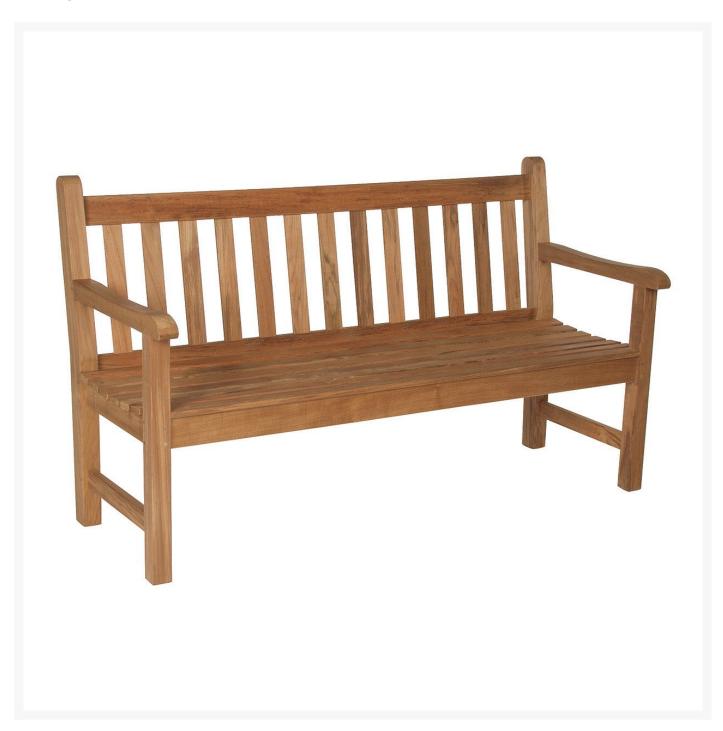

## Barlow Tyrie Felsted Teak 5' Bench

BTY-1FE15KD

Charming details soften the lines of this lovely, longer bench, a great option for seating three on your patio. Classic in design, the Felsted collection typifies the traditional visual elements of Barlow Tyrie outdoor furniture. Though simple and sturdy in much of its styling, the Felsted collection pays particular attention to

the arms of its benches and chairs. Subtly curved for contour and support, the shape of these arms provides true comfort and adds a barely rounded visual element to the overall appeal.

Please Note: Fabrics, canopies, cushions, covers, special order sling colors, and special order finishes are considered customized and may have longer lead times. These items cannot be cancelled, returned, or exchanged.

- Includes: 1 bench
- Seats 2-3
- Solid Teak
- Optional cushion available; pricing depends on fabric chosen
- 58"L x 24"W x 34"H; SH 16"; AH 24"; 42 lbs