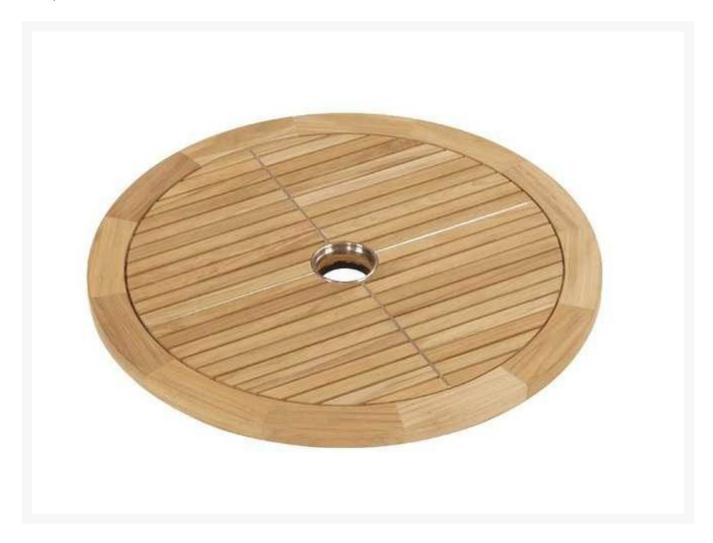

## Barlow Tyrie Equinox Teak Lazy Susan 27"

BTY-2EQLS07

This Lazy Susan rotates through the parasol hole of the dining table, allowing for diners to enjoy easy access to food, condiments, coffee, etc. A hard poly disc is included providing a smooth surface for the stainless steel ball bearings to glide over. It is recommended for use with the Equinox 71" Round Dining Tables (2EQC15S).

- Includes: 1 lazy susan
- Sleek contemporary design

- Constructed of teak
- 26.5" Diameter; 13 lbs