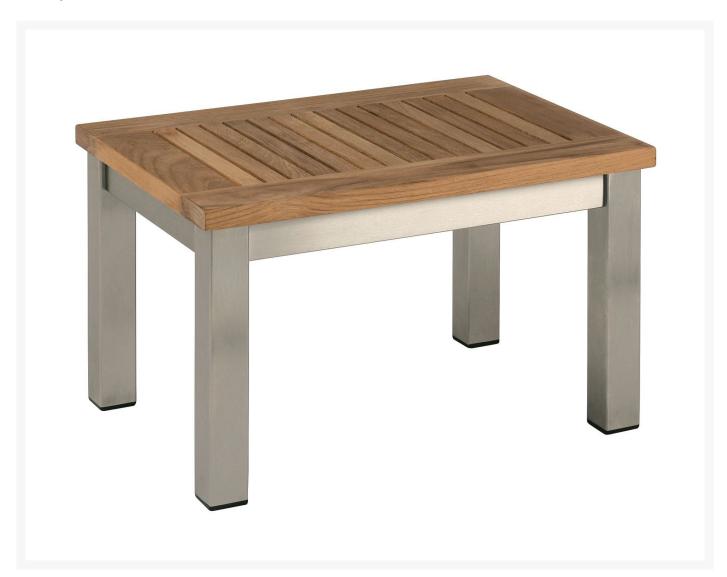

## Barlow Tyrie Equinox Stainless Steel with Teak or Ceramic Side Table (for Sun Lounger)

BTY-2EQLT

Made from premium 316 grade stainless steel, offers a perfect addition to any modern living space. This table features a teak top bring a warmer, more traditional appearance to this contemporary design.

- Includes: 1 side table
- Premium stainless steel
- Slatted teak top or ceramic
- Perfect for chairs lounges
- 19 1/4"L x 13 2/4"W x 11 3/4"H; 14 lbs