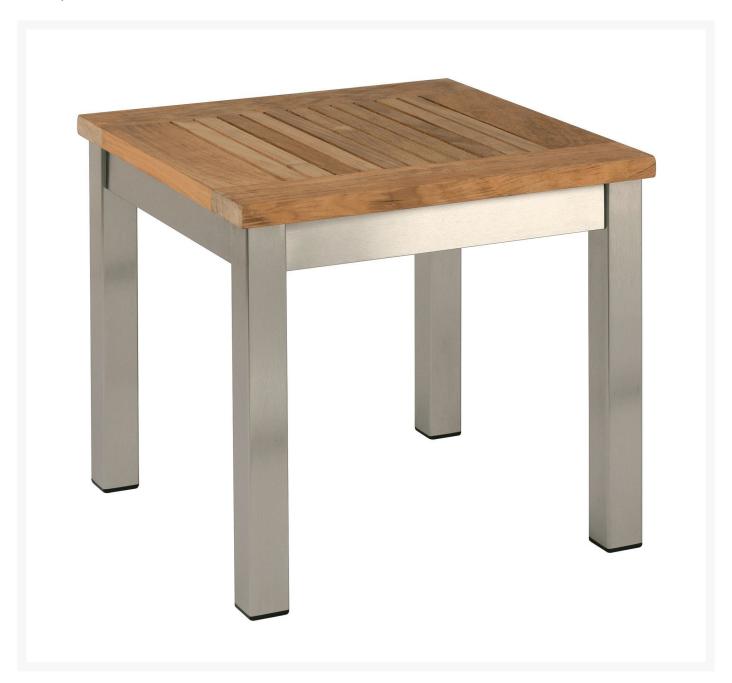

## Barlow Tyrie Equinox Stainless Steel and Teak Square Low Side Table 17"

BTY-2EQL04

The contemporary styled Equinox makes full use of the highest grade teak and .316 Marine grade stainless steel, a combination that has created a versatile range of furniture that will retain its good looks for many years to come.

- Sleek contemporary design
- 316 marine grade stainless steel base and teak top
- 17"L x 17"W x 16"H