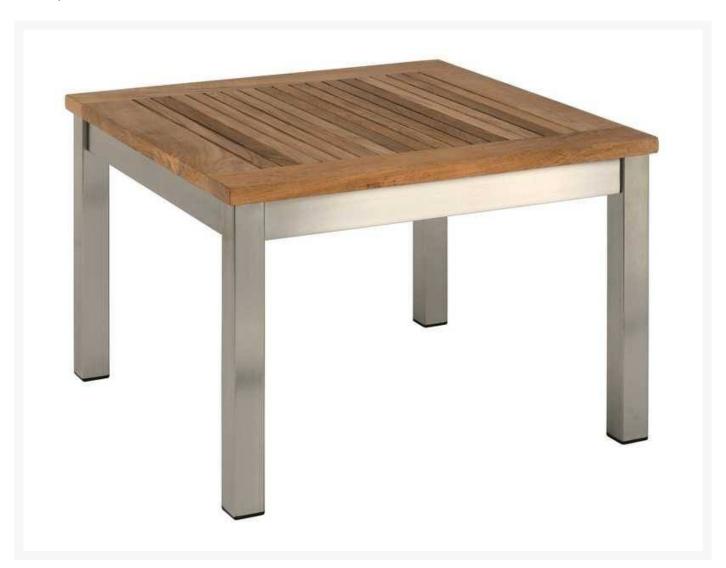

## Barlow Tyrie Equinox Stainless Steel and Teak Square Low Coffee Table 23"

BTY-2EQL06

The contemporary styled Equinox makes full use of the highest grade teak and .316 Marine grade stainless steel, a combination that has created a versatile range of furniture that will retain its good looks for many years to come.

- Includes: 1 coffee table
- Sleek contemporary design
- 316 marine grade stainless steel base and teak top
- 23"L x 23"W x 16"H; 24 lbs