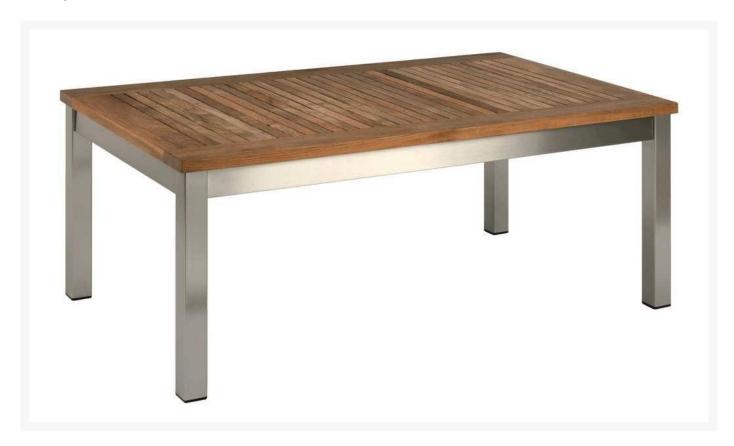

## Barlow Tyrie Equinox Stainless Steel and Teak Rectangular Low Coffee Table

BTY-2EQL10

A lovely coffee table is the perfect thing to add to your outdoor or indoor area in order to set a pleasant and conversational mood. Sitting lower to the ground than a traditional table it can easily be placed in front of or between seats in order to allow for an unobtrusive flow to any social or private space.

- Includes: 1 coffee table
- Sleek contemporary design
- 316 marine grade stainless steel base and teak top
- 40"L x 23"W x 16"H; 33 lbs