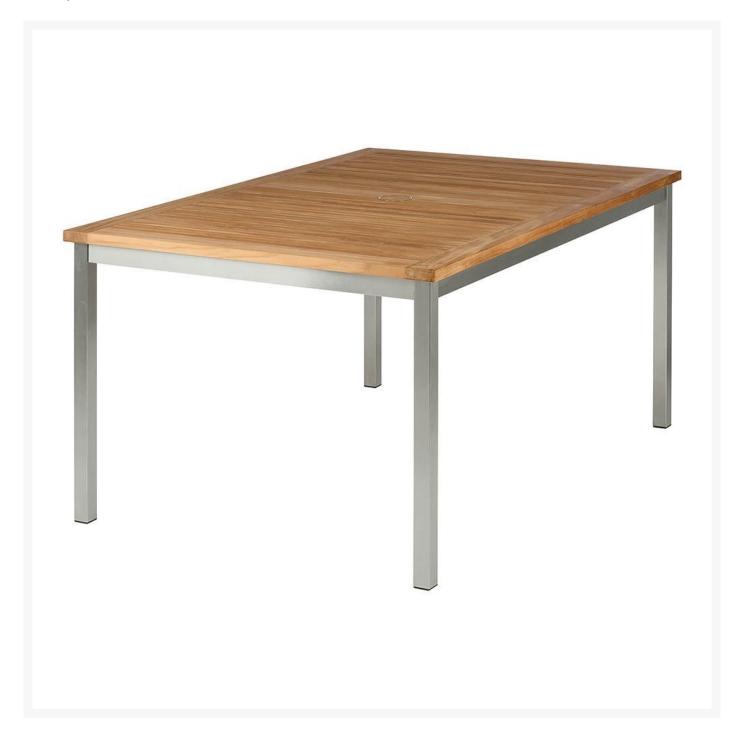

## Barlow Tyrie Equinox Stainless Steel and Teak Rectangular Extending Dining Table

BTY-2EQX23

This large elegant table seats up to ten with style and comfort. The enchanting grain of the teak adds to the natural aesthetics of this marvelous table, and the leaves allow for adjustments and expansions.

- Includes: 1 dining table
- Marine grade stainless steel legs and teak top
- 2 3/4" parasol hole
- Self storing leaves
- Seats 6 when closed and up to 10 when extended
- 59-90"L x 39"W x 29"H; 101 lbs