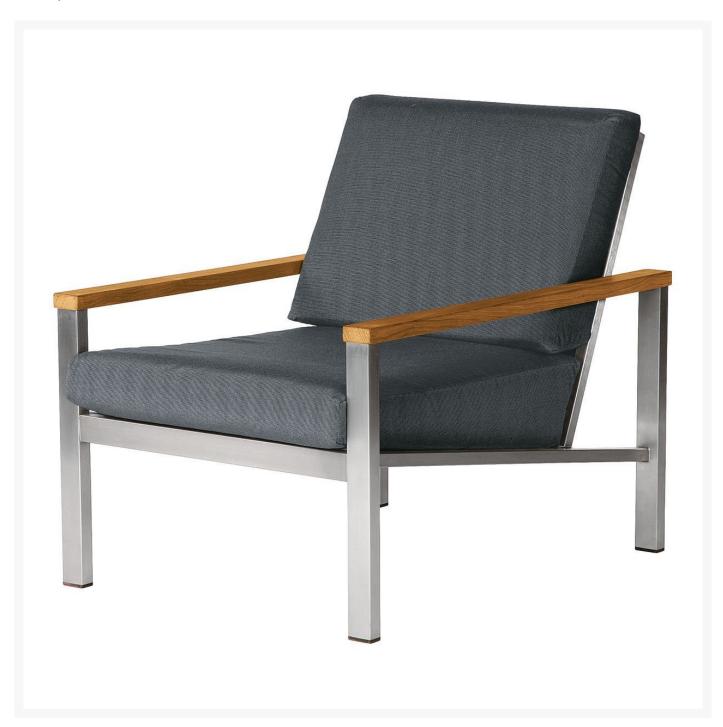

## Barlow Tyrie Equinox Stainless Steel and Teak Deep Seating Armchair

BTY-1EQDA

This Barlow Tyrie Equinox Deep Seating Lounge Chair has a generous seat depth for added comfort and the

all-weather cushions are made from acrylic fiber.

- Includes: 1 deep seating armchair
- Stylish and comfortable
- Marine stainless steel frame
- Resistant to corrosion
- Generous seat depth
- Cushions of Grade A fabrics is included; other fabric grades have an additional charge
- 37"L x 29"W x 32.25"H; 31 lbs