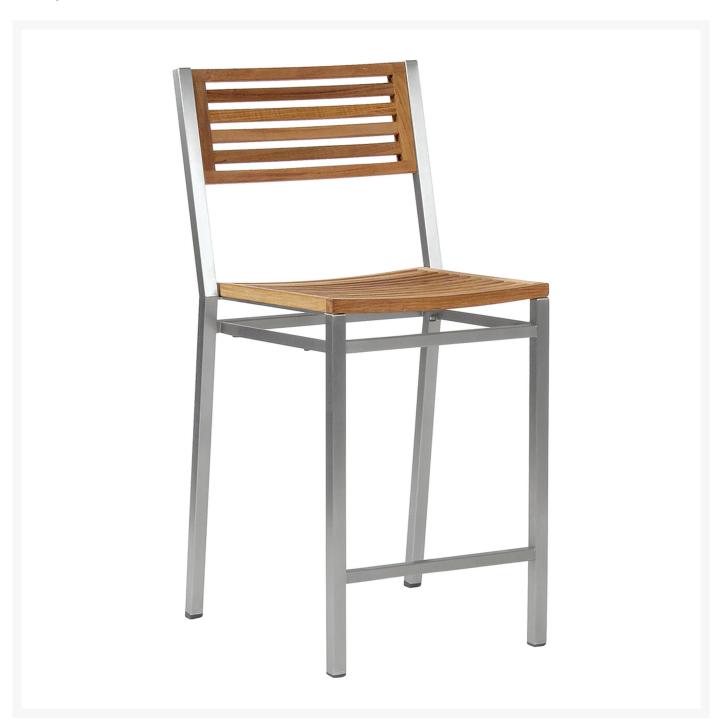

## Barlow Tyrie Equinox Stainless Steel and Teak Counter Height Chair

BTY-1EQM.T

These versatile chairs are great for outdoor and indoor spaces alike. The beautiful grain of the teak, used to

make the backrest and seat, are complemented seamlessly by the the shining and sturdy marine grade stainless steel frame.

- Price is listed per item; minimum order quantity of two
- Marine grade stainless steel
- Teak slats
- Dimensions: 20"L x 19"W x 38"H; SH 25"; 17 lbs