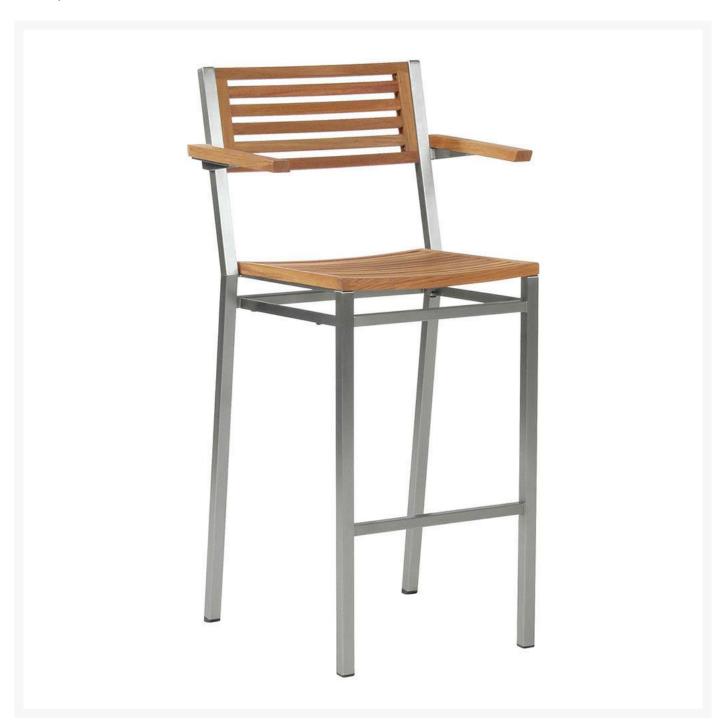

## Barlow Tyrie Equinox Stainless Steel and Teak Counter Height Carver Armchair

BTY-1EQMC.T

These versatile chairs are great for outdoor and indoor spaces alike. The beautiful grain of the teak, used to make the backrest and seat, are complemented seamlessly by the the shining and sturdy marine grade stainless steel frame.

- Price is listed per item; minimum order quantity of two
- Marine grade stainless steel
- Teak slats
- Dimensions: 20"L x 22"W x 38"H; SH 25" AH 32"; 20 lbs