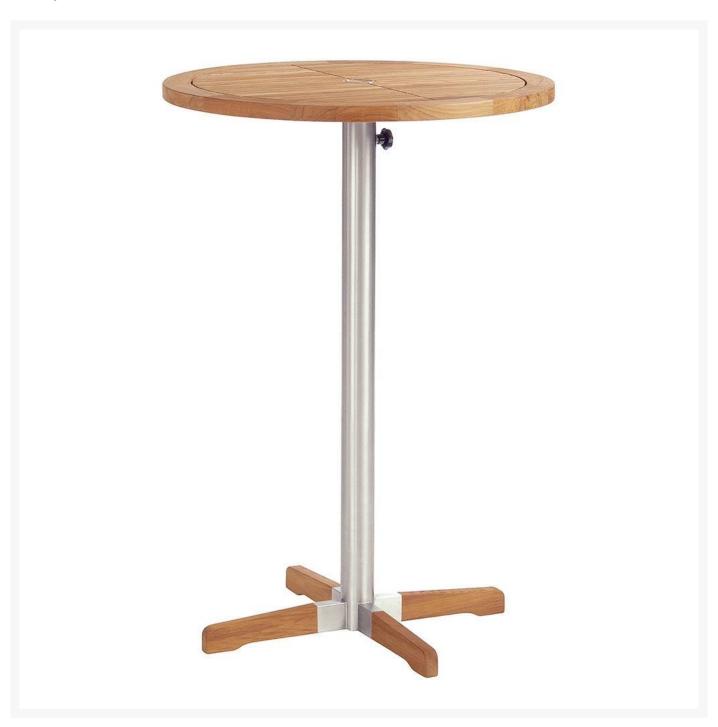

## Barlow Tyrie Equinox Stainless Steel and Teak Bar Table

BTY-2EQCH07

This regal circular side-table accommodates two with style, elegance, and comfort. The enchanting grain of

the teak adds to the natural aesthetics of this marvelous table.

- Includes: 1 bar table
- Contemporary design
- 1.5" parasol hole
- 316 marine grade stainless steel with teak top
- Seats two
- 26.5" Diameter x 38 7/8" H; 11.5 lbs