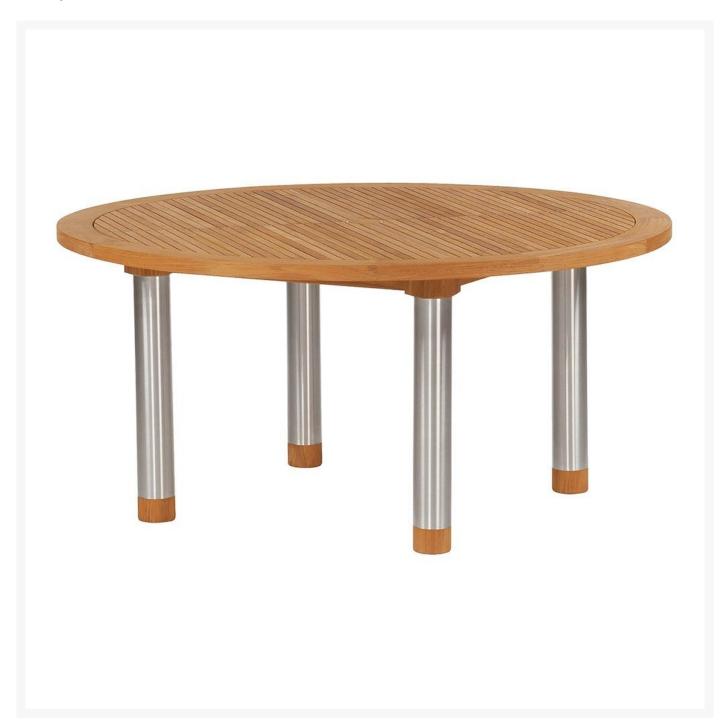

## Barlow Tyrie Equinox Stainless Steel and Teak 71" Round Dining Table

BTY-2EQC18S

This large circular table seats up to ten with style, elegance, and comfort. The enchanting grain of the teak

adds to the natural aesthetics of this marvelous table.

- Includes: 1 dining table
- Sleek contemporary design
- 2 3/4" parasol hole
- 316 marine grade stainless steel base and teak top
- Seats up to 8-10
- 71" Diameter x 27"H; 24" Clearance; 143 lbs