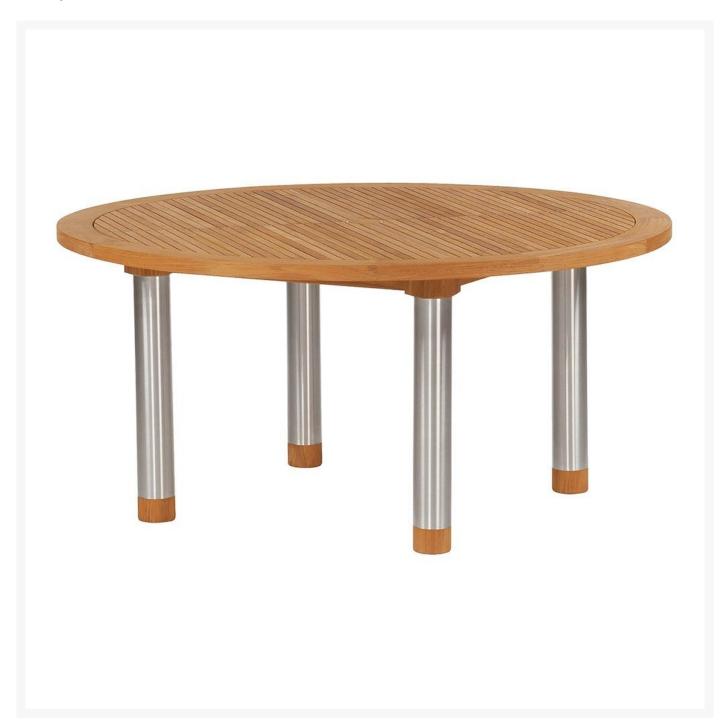

## Barlow Tyrie Equinox Stainless Steel and Teak 59" Round Dining Table

BTY-2EQC15S

This beautifully elegant circular table seats up to eight with style and comfort. The enchanting grain of the

teak adds to the natural aesthetics of this marvelous table.

- Includes: 1 dining table
- Sleek contemporary design
- 2 3/4" parasol hole
- 316 marine grade stainless steel base and teak top
- Seats up to 6-8
- 58" Diameter x 27"H; 101 lbs