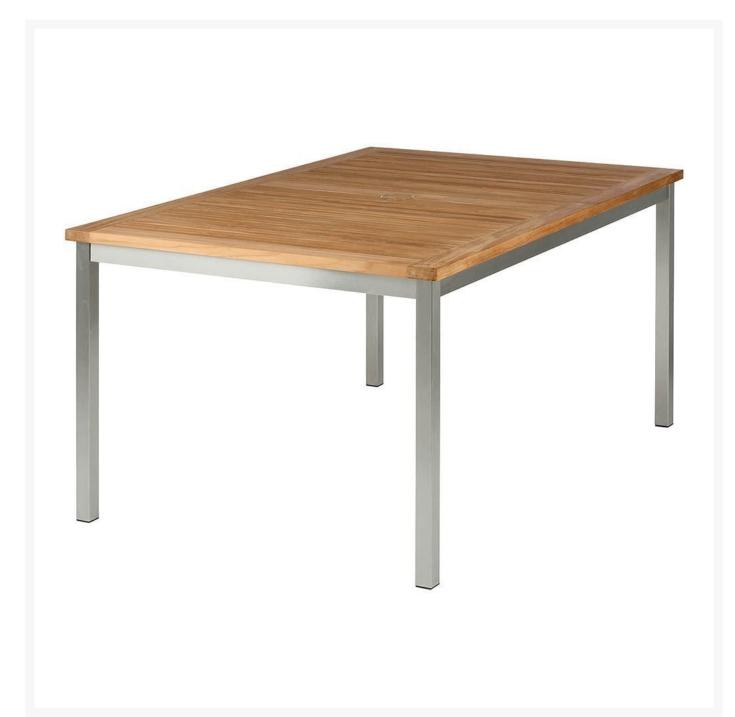

## Barlow Tyrie Equinox Stainless Steel and Teak 59"L Rectangular Dining Table

BTY-2EQ15

The beautiful versatility of this six person table can be used to add style to indoor and outdoor settings. The fine craftsmanship and quality material that is used to create this wonderfully space efficient piece is matched only by the chair's resistance to wear and tear.

- Includes: 1 dining able
- Plantation teak and stainless steel
- Unmatched quality and style
- Seats 6
- 59"L x 39"W x 29"H; 66 lbs