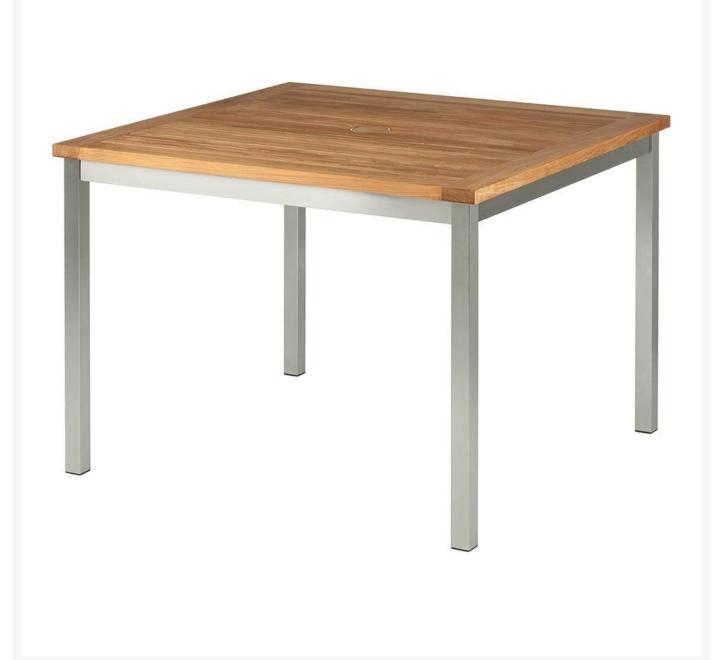

## Barlow Tyrie Equinox Stainless Steel and Teak 39" Square Conversation Table

BTY-2EQSC10

A lovely conversational table is the perfect thing to add to your outdoor or indoor area in order to set a pleasant and welcoming mood as it beckons those around it to relax. Sitting lower to the ground than a traditional table it can easily be placed in front of or between seats in order to allow for an unobtrusive flow to any social or private space.

- Includes: 1 table
- Sleek contemporary design
- 2 3/4" parasol hole
- 316 marine grade stainless steel base and teak top
- 39"L x 38"W x 19"H; 25.5" clearance; 55 lbs