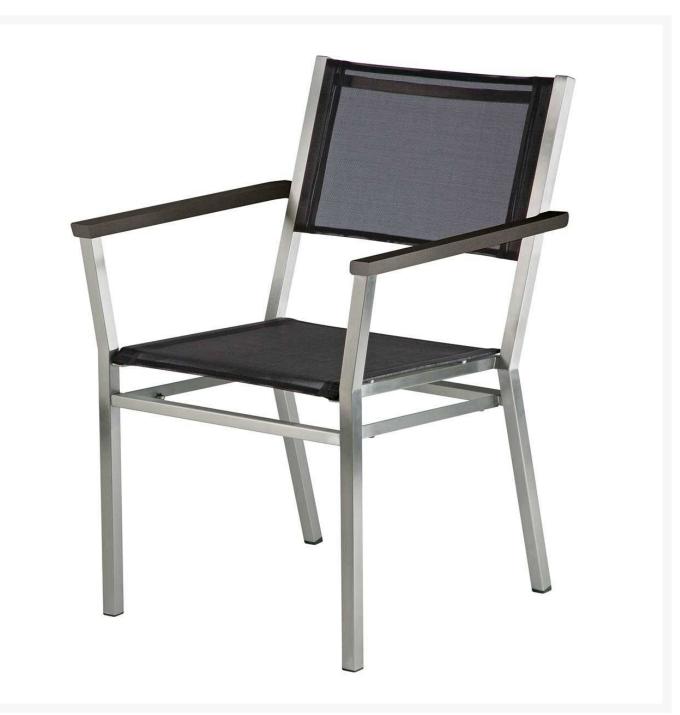

## Barlow Tyrie Equinox Stainless Steel and Sling Carver Dining Armchair

BTY-1EQA

These versatile chairs are great for outdoor and indoor spaces alike. The hand-woven, nearly bassinet like

comfort of the seat is fashioned with the finest of stretch resistant synthetic Textilene material draped over the beautifully designed marine grade steel frame.

- Price is listed per item; minimum order quantity of two
- 316 Marine Grade Stainless Steel frame with teak arms
- Comes in several color choices
- Goes with any teak table or Equinox table
- Stacks four maximum
- 23"L x 23"W x 33"H; SH 17"; AH 25 1/4"; 20 lbs