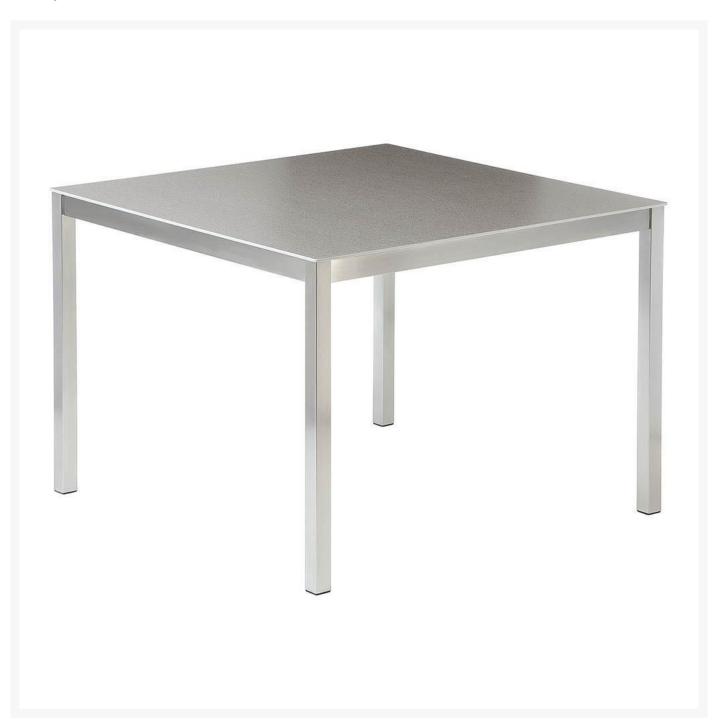

## Barlow Tyrie Equinox Stainless Steel and Ceramic Dining Table

BTY-2EQ10

The Barlow Tyrie Equinox Dining Table features clean and sharp lines finished with an elegant ceramic top.

The table is finely crafted from 316 marine grade stainless steel accented with an Italian ceramic top available in ash or frost.

- Includes: 1 dining table
- Ceramic top
- Comes in Ivory
- Extends on one end
- Accommodates four
- Marine grade Stainless steel
- Does not include a parasol hole
- Assembly required
- Dimensions: 39"L x 39"W x 28"H; Clearance: 26"; 60 lbs